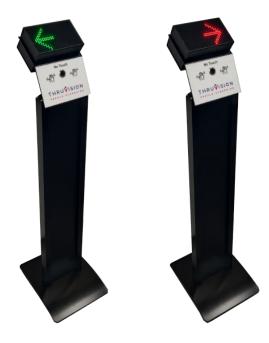

## **Key benefits**

- ▼ Floor stand mounted
- **▼** Mains or battery powered
- ▼ Fully randomised selection protocol
- ▼ Green and red arrows to direct employees
- ▼ Audible alarm on red arrow
- ▼ Simple, front-mounted "no touch" infra-red sensor for safe use
- ▼ Remote control to set search percent from 1 to 100%
- Rear panel provides useful throughput counts

Safe, random selection of employees for security screening whilst allowing effective operation and employee management

Easy to use - employee passes their hand in front of the sensor and is shown green to leave or red for security check