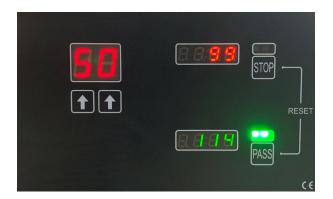

ect individuals to be searched, based on a programmable screening percentage setting. Individuals are not specifically targeted or profiled.



Safe - completely hands-off, touch-free design

## **Key benefits**

- ▼ Floor stand mounted
- **▼** Mains or battery powered
- ▼ Fully randomised selection protocol
- ▼ Green and red arrows to direct employees
- ▼ Audible alarm on red arrow
- ▼ Simple, front-mounted "no touch" infra-red sensor for safe use
- ▼ Remote control to set search percent from 1 to 100%
- Rear panel provides useful throughput counts



Safe, random selection of employees for security screening whilst allowing effective operation and employee management



Easy to use - employee passes their hand in front of the sensor and is shown green to leave or red for security check



Simple access to controls and throughput counts on rear panel

## **Technical Specification**

| Electrical                                  |                                                       |
|---------------------------------------------|-------------------------------------------------------|
| Operating voltage:                          | 12 V d.c.                                             |
| Power supply:                               | Internal 6.4 Ah sealed lead-acid rechargeable battery |
|                                             | 110-240 V a.c., 50-60 Hz charger included             |
| Expected battery run-time on single charge: | Typically 24 hours minimum, depending on duty-cycle   |
| Physical                                    |