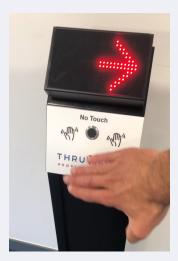

Safe, random selection of employees for security screening whilst allowing effective operation and employee management

Easy to use - employee passes their hand in front of the sensor and is shown green to leave or red for security check