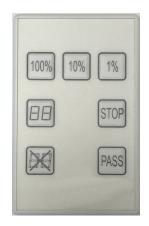

|                                                       |
| Dimensions (h x w x d):                     | 1,200 x 340 x 280 mm (47.2 x 13.4 x 11.0 in)          |
| Weight:                                     | 11.2 kg (including battery)                           |
| Colour:                                     | Black                                                 |
| Remote Control Fob                          |                                                       |
| Dimensions (h x w x d):                     | 85 x 54 x 10 mm (3.3 x 2.1 x 0.4 in)                  |
| Frequency:                                  | 433 MHz                                               |
| Battery:                                    | CR 2032 3 V                                           |





NTR Remote Control Fob



PART NUMBER: TV-ACC-NTR

## THRUVISION

info@thruvision.com \thruvision.com \thruvision.com

**UK** t: +44 (0) 1235 425400 **US** t: +1 (540) 878-4844

Follow us on **Linked in**