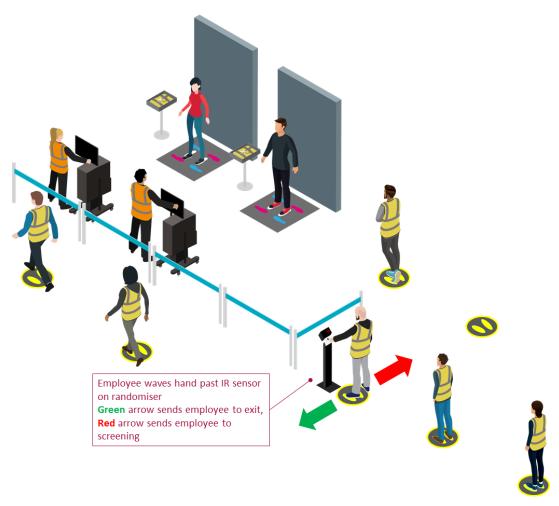

## **No-touch Technology**

Random selection of employees for security screening has been proven to reduce theft by up to 80% whilst allowing effective operation and employee management.

Thruvision "no touch" randomiser (NTR) technology is the most advanced random personnel screening selection tool. Advanced electronics instantly and randomly select individuals to be searched, based on a programmable screening percentage setting. Individuals are not specifically targeted or profiled.

## **Key benefits**

- ▼ Floor stand mounted
- **▼** Mains or battery powered
- ▼ Fully randomised selection protocol
- ▼ Green and red arrows to direct employees
- ▼ Audible alarm on red arrow
- ▼ Simple, front-mounted "no touch" infra-red sensor for safe use
- ▼ Remote control to set search percent from 1 to 100%
- Rear panel provides useful throughput counts

Safe, random selection of employees for security screening whilst allowing effective operation and employee management

Easy to use - employee passes their hand in front of the sensor and is shown green to leave or red for security check