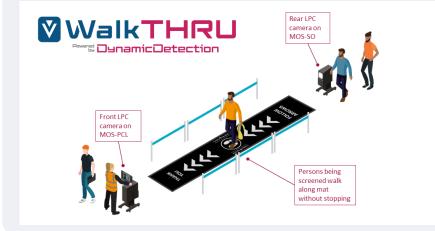

#### Dual camera WalkTHRU screening lane

Two Thruvision LPC cameras with **Dunamic Detection** to give a powerful solution, capable of screening over 1,200 people per hour

Space required approx 8 x 2 m (26 x 6.5 ft)

#### **LPCDD Benefits**

Screen 100% of employees

WalkTHRLI capability avoids accusations of profiling, bias or corruption by screening all employees as they enter or leave your facility, without affecting exit time