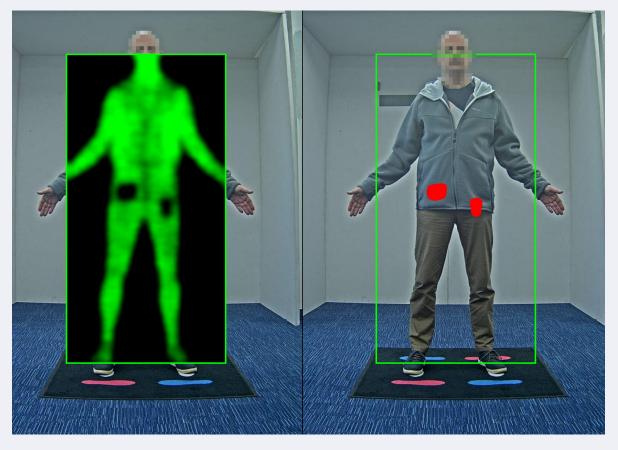

#### DynamicDetection

Advanced, AI-based concealed item detection designed to quickly and effectively identify the shape, size and location of concealed items on walking or semi-stationary people

Easy to understand red overlays show the shape, size and location of concealed items

Visualize the threat

Unique Detection-at-Range capabilities, with "DynamicDetection" algorithm, shows concealment size, shape and location to allow rapid decision making without the need for physical pat-down