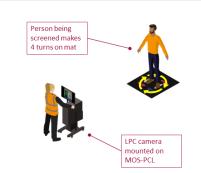

# Single camera screening lane

A single Thruvision LPC camera with **Dunamic Detection** to give a solution capable of screening up to 240 people per hour

Space required approx 5 x 2 m (16 x 6.5 ft)