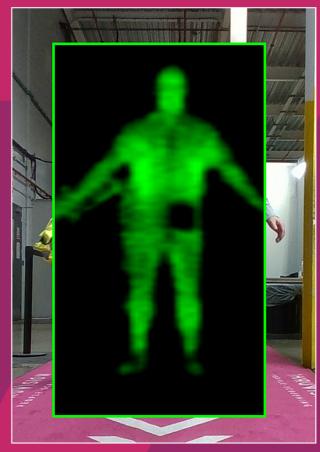

### **SmartFocus**

Optimises contrast for the best possible image quality on the person being screened, in all screening environments.

Automatically focuses attention on the person being screened by removing the background from the Terahertz image.

Removes guard distractions from the Terahertz image.