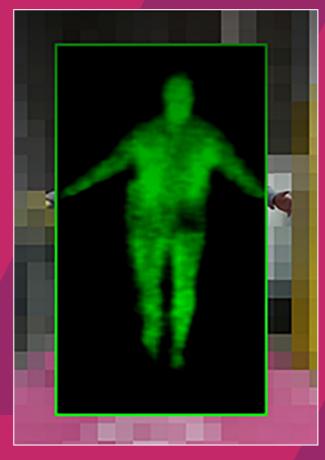

### **SmartFocus**

Optimises contrast for the best possible image quality on the person being screened, in all screening environments.

Automatically focuses attention on the person being screened by removing the background from the Terahertz image.