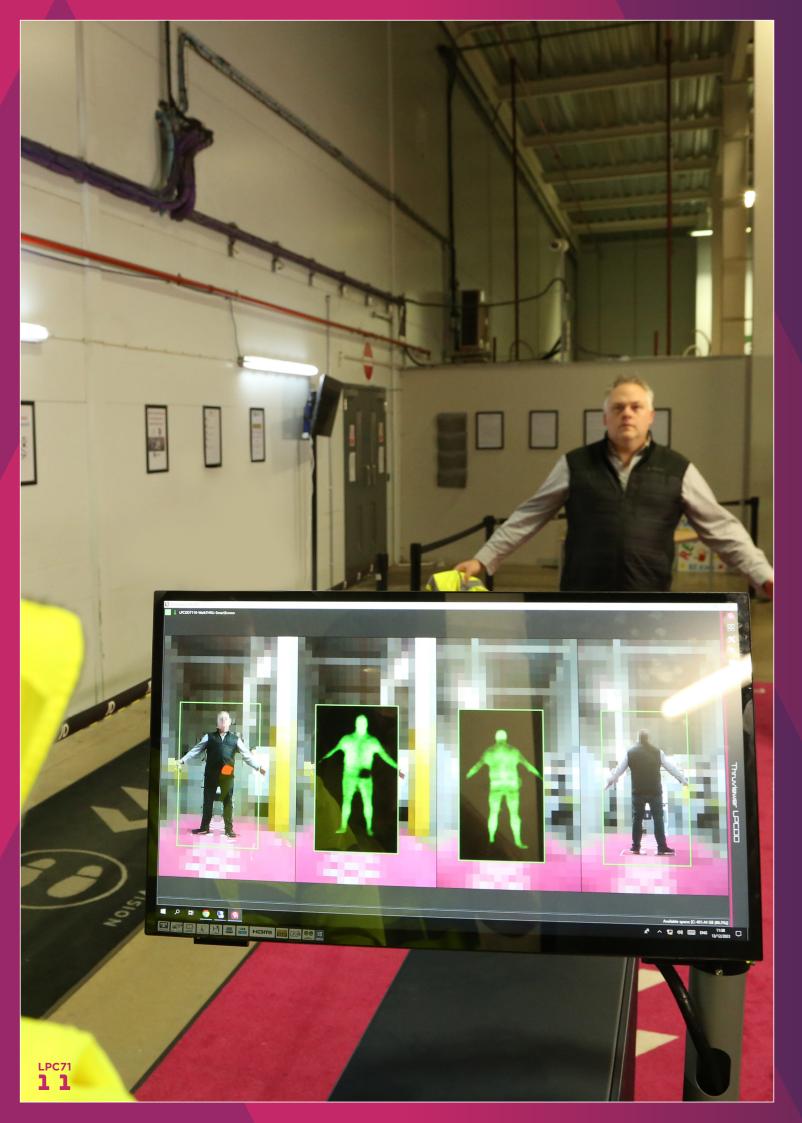

### **SmartFocus**

Optimises contrast for the best possible image quality on the person being screened, in all screening environments.

Automatically focuses attention on the person being screened by removing the background from the Terahertz image.

### DETECT CONCEALED ITEMS

Easy to understand red overlays show the shape, size and location of concealed items.