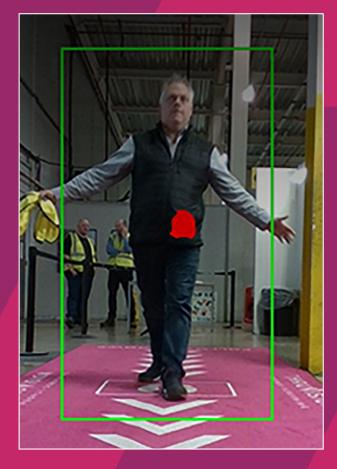

### ADVANCED AT TECHNOLOGY

Advanced, Al-based concealed item detection designed to quickly and effectively identify the shape, size and location of concealed items on walking or stationary people.

### DETECT CONCEALED ITEMS

Easy to understand red overlays show the shape, size and location of concealed items.

### SUPPORTS RAPID DECISION MAKING

Quickly alerts operators to potential concealments.