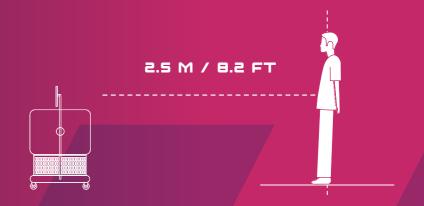

## SpotCHECK

Prioritise detection performance to screen for the smallest items.

Subject makes four 90° turns to screen full body, pausing for 2-3 seconds at each point. 1 CAMERA

UP TO 300 PEOPLE/HR

## WalkTHRU

Balance throughput and detection performance when screening for a range of item sizes.

Subject walks along centreline of lane, and pauses for 2-3 sec in middle of lane.

Resolve detections in lane, or send subject to secondary screening area.

## WalkTHRU Plus

Prioritise absolute throughput when screening for larger items.

Subject follows optimised path through lane without pausing, designed to maximise system performance at very high flow rates.