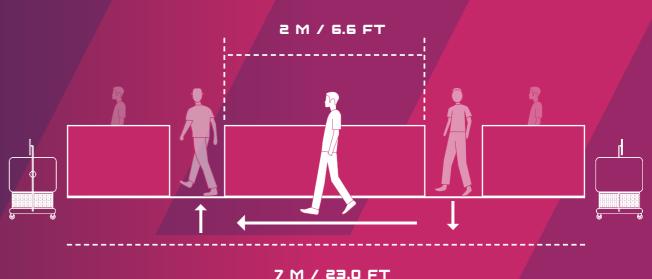

## WalkTHRU

Balance throughput and detection performance when screening for a range of item sizes.

Subject walks along centreline of lane, and pauses for 2-3 sec in middle of lane.

Resolve detections in lane, or send subject to secondary screening area.

2 CAMERAS

UP TO 600 PEOPLE/HR