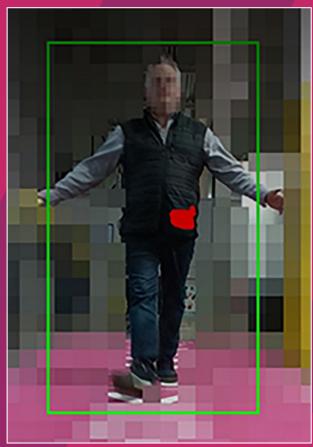

### DETECT CONCEALED ITEMS

Easy to understand red overlays show the shape, size and location of concealed items.

### SUPPORTS RAPID DECISION MAKING

Quickly alerts operators to potential concealments.