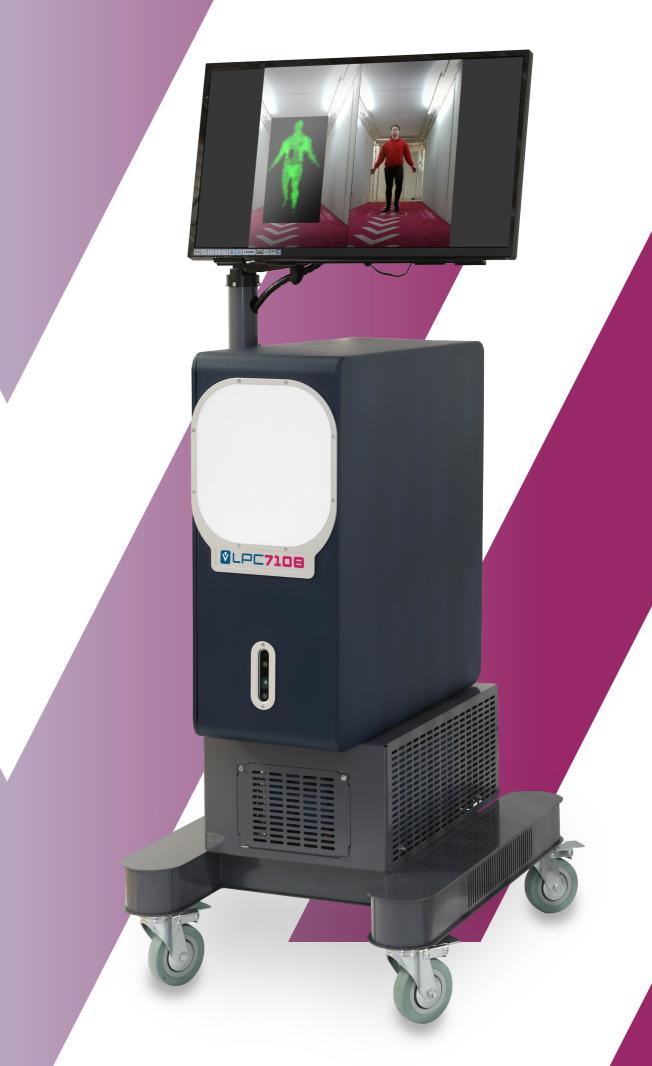

### LPC7108

High-performance sensor for detecting a range of objects on stationary people.