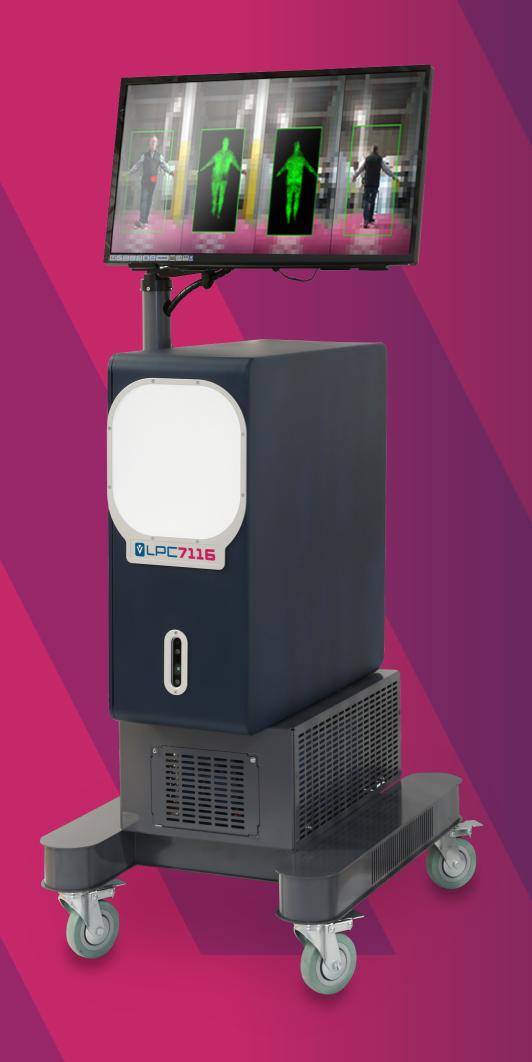

### LPC7116

Very high-performance sensor for detecting small items on both stationary and moving people.